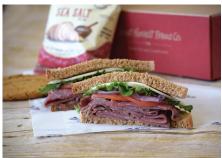

#### Pepper Blue

Roast beef and blue cheese spread served on Harvest Blend bread with lettuce, tomatoes, red onion, salt and pepper.

#### Classic Sandwich:

Ham & Cheese Roast Beef & Cheese

Turkey & Cheese

All sandwiches are served with choice of cheese, lettuce, tomato, red onion, Dijon mustard, mayonnaise, and salt & pepper mix. Please request, if you would like condiments on the side.