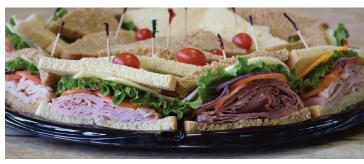

### Goodie Trays

#### Classic Sandwich:

Ham & Cheese Roast Beef & Cheese

Turkey & Cheese

All sandwiches are served with choice of cheese, lettuce, tomato, red onion, Dijon mustard, mayonnaise, and salt & pepper mix. Please request, if you would like condiments on the side.