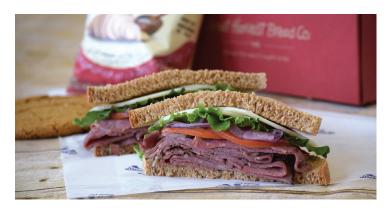

#### Pepper Blue

Roast beef and blue cheese spread served on Harvest Blend bread with lettuce, tomatoes, red onion, salt and pepper.

#### Classic Sandwich:

Ham & Cheese Roast Beef & Cheese

Turkey & Cheese

All sandwiches are served with choice of cheese, lettuce, tomato, red onion, Dijon mustard, mayonnaise, and salt & pepper mix. Please request, if you would like condiments on the side.